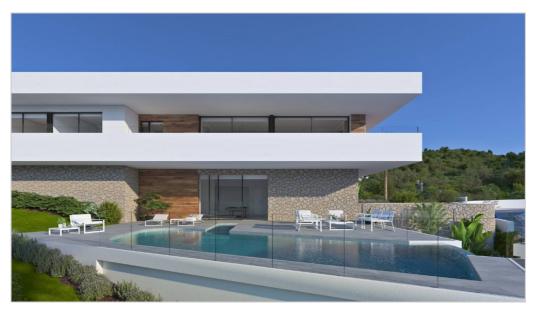

## Benitachell Villa Ref 711370 €1,914,000

Villa Brisa del Mar, located in the prestigious Jazmines Residential neighborhood of Cumbre del Sol, offers luxurious living with breathtaking sea views...

**Beds** 3 **Size** 615m2 **Plot** 963m2

## Description

Villa Brisa del Mar, located in the prestigious Jazmines Residential neighborhood of Cumbre del Sol, offers luxurious living with breathtaking sea views. This two-story villa features spacious sleeping quarters on the upper floor, including a master bedroom with an ensuite bathroom and two additional bedrooms with a shared bathroom. The open-plan living areas include a kitchen, dining room, cozy living room, and guest toilet. The ground floor boasts relaxation spaces, a two-car garage, and a terrace with a pool and gardens. Surrounded by nature and close to beaches, this villa offers an exclusive Mediterranean lifestyle in one of Costa Blanca's most coveted locations.