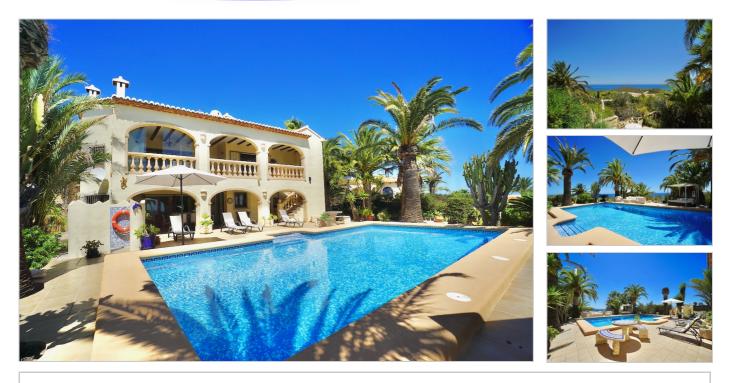

## Description

This beautiful, spacious Spanish-style villa is located in Cumbre del sol a quiet area only 10 min by car to the popular beach resorts of Javea and Moraira.

The villa was built in 1990 but underwent a nice update last year, making it completely ready to move in!With a total of 340m2, the property is spread over two floors. The main house consists of three bedrooms with three en-suite bathrooms, a guest toilet and spacious living and dining room with separate fully equipped kitchen. The independant guest house consists of two bedrooms, two bathrooms, and another living and dining room with kitchen. There is also a laundry, a large storage room and a garage. Furthermore, the villa is equipped with air conditioning, central heating, double glazing and manual shutters!

You can enjoy spectacular panoramic sea views from the heated swimming pool (10×5m) with outdoor shower, the spacious open and covered terraces with BBQ area and also the jacuzzi.