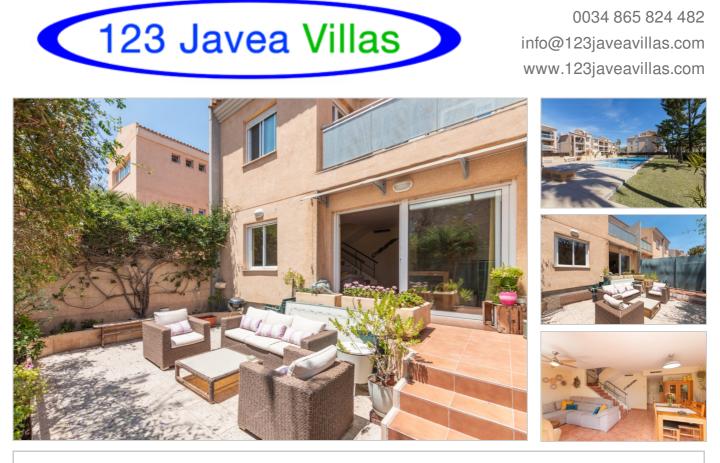

Javea Villa

Ref 7713380 €429,000

Very spacious townhouse located between the Javea Port and the Arena, south facing, private garden, open terraces, 70m2 large closed garage with direct access, 3 bedrooms and 2 ...

## Description

Very spacious townhouse located between the Javea Port and the Arena, south facing, private garden, open terraces, 70m2 large closed garage with direct access, 3 bedrooms and 2 bathrooms, additional terraces, hot and cold air con throughout, lovely complex with pool and gardens.