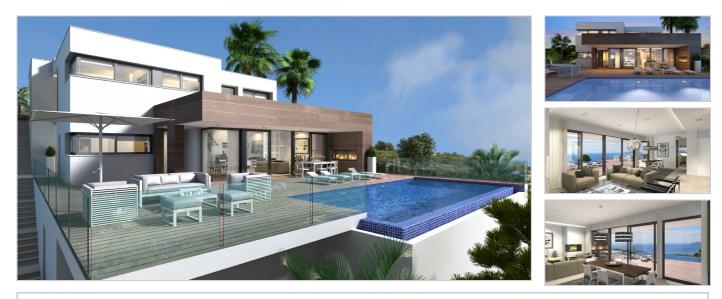

## Benitachell Villa

Ref 703093 €2,179,000

This modern luxury villa, named Villa Del Puerto, is located in the exclusive "Residencial Jazmines," situated in the privileged zone of the prestigious urbanization of Cumbre del...

## Description

This modern luxury villa, named Villa Del Puerto, is located in the exclusive "Residencial Jazmines," situated in the privileged zone of the prestigious urbanization of Cumbre del Sol. With breathtaking panoramic views of the shimmering Mediterranean Sea and the enchanting skyline of Calpe, featuring the distinctive silhouette of Benidorm~~in the background, this villa offers an unparalleled lifestyle just a 10-minute drive from the beautiful beaches of Cala Moraig and the picturesque coastal towns of JAjvea and Moraira.~~The architecture of Villa Del Puerto is imbued with modernity and elegance, designed to take advantage of the natural light and the stunning surroundings. Large windows flood the spacious interior spaces with sunlight, offering a seamless transition between indoors and outdoors