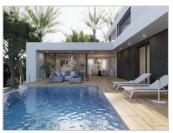

## Description

This villa, located in a unique setting in the Cumbre del Sol urbanization, is spread over two floors. The main bedroom occupies the entire top floor, providing additional privacy. With its own en-suite bathroom and private terrace, you can enjoy views of the sea and the horizon while relaxing in the tranquility of your own oasis.~~The ground floor of Villa Isora is configured in an L-shape. This functional layout, formed by two wings, offers a sense of space and privacy in equal measure.~~In one wing, there are two bedrooms with en-suite bathrooms and direct access to the terrace.~~In the other wing, the open-plan kitchen with the living-dining room with a glass wall allows you to enjoy the sea view while cooking your favorite dishes. Additionally, this wall can be opened at an angle, extending the space outdoors and creating a seamless indoor-outdoor living area