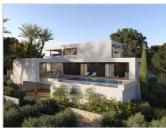

## Description

This villa, located in a unique setting in the Cumbre del Sol urbanization, is spread over two floors. The main bedroom occupies the entire top floor, providing additional privacy. With its own en-suite bathroom and private terrace, you can enjoy views of the sea and the horizon while relaxing in the tranquility of your own oasis.~~The ground floor of Villa Isora is configured in an L-shape. This functional layout, formed by two wings, offers a sense of space and privacy in equal measure.~~In one wing, there are two bedrooms with en-suite bathrooms and direct access to the terrace.~~In the other wing, the open-plan kitchen with the living-dining room with a glass wall allows you to enjoy the sea view while cooking your favorite dishes. Additionally, this wall can be opened at an angle, extending the space outdoors and creating a seamless indoor-outdoor living area