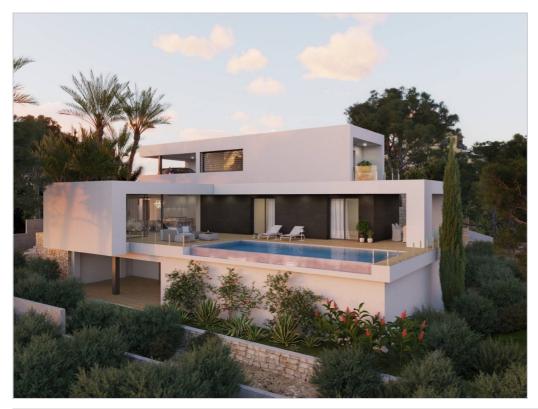

0034 865 824 482 info@123javeavillas.com www.123javeavillas.com

Benitachell Villa Ref 703089 €1,602,500

This villa, located in a unique setting in the Cumbre del Sol urbanization, is spread over two floors. The main bedroom occupies the entire top floor, providing additional privacy...

## Description

This villa, located in a unique setting in the Cumbre del Sol urbanization, is spread over two floors. The main bedroom occupies the entire top floor, providing additional privacy. With its own en-suite bathroom and private terrace, you can enjoy views of the sea and the horizon while relaxing in the tranquility of your own oasis.~~The ground floor of Villa Isora is configured in an L-shape. This functional layout, formed by two wings, offers a sense of space and privacy in equal measure.~~In one wing, there are two bedrooms with en-suite bathrooms and direct access to the terrace.~~In the other wing, the open-plan kitchen with the living-dining room with a glass wall allows you to enjoy the sea view while cooking your favorite dishes. Additionally, this wall can be opened at an angle, extending the space outdoors and creating a seamless indoor-outdoor living area