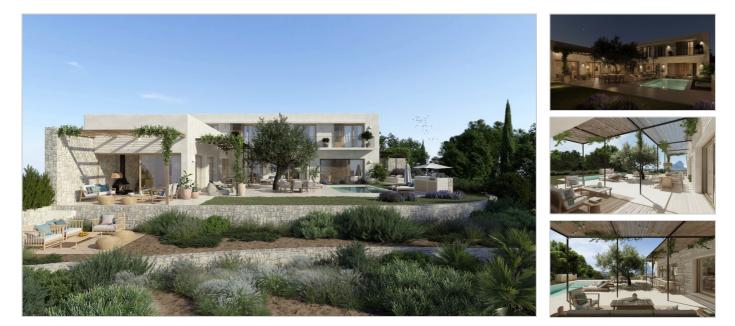

0034 865 824 482 info@123javeavillas.com www.123javeavillas.com

Calpe Villa

Ref 699239 €2,450,000

Modern villa located on a 1079 m2 sloping plot with an excellent southeast orientation. The villa is designed in an L shape. One wing has two floors, and the other only one...

## Description

Modern villa located on a 1079 m2 sloping plot with an excellent southeast orientation. The villa is designed in an L shape. One wing has two floors, and the other only one. In the East wing of the ground floor is the heart of the house, the kitchen overlooking the garden and pool, the dining room, and a living room with a fireplace, all this space linked to the outside with light traditional Mediterranean porches covered with reeds. The South wing houses on the ground floor an attractive and spacious living room very open to the outside but also opens to an English patio, which gives us exceptional cross ventilation and great spatial richness. This light well also illuminates a multifunctional space, ideal for a music room, gym, yoga practice, games room...or the owner's dream. From the large living room, you access the main suite, thus becoming independent from the rest of the bedrooms on the upper floor