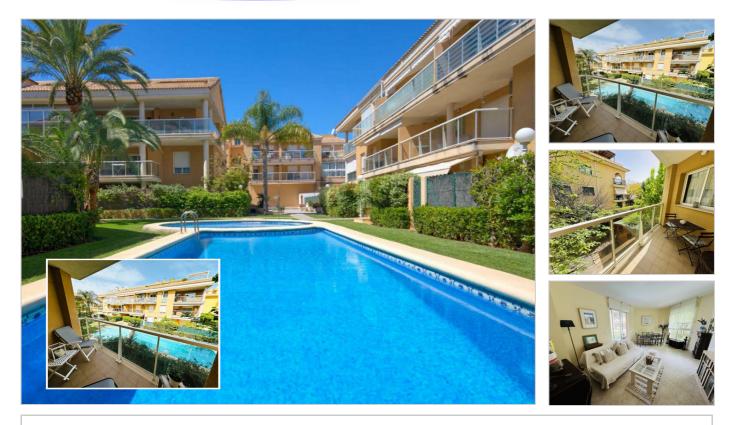

## Description

Available from the 15th of September to June 2025. Apartment to rent for winter close to Javea Port. Located in a small complex with communal swimming pool and pretty gardens, within walking distance to Javea port and all amenities.

1st floor with lift, on one level and private parking space. 2 double bedrooms with built in wardrobes, 2 bathrooms, lounge and dining room with 2 terraces, fully equipped kitchen, hot and cold air conditioning. Also available for 3 month rentals. Please ask for further information