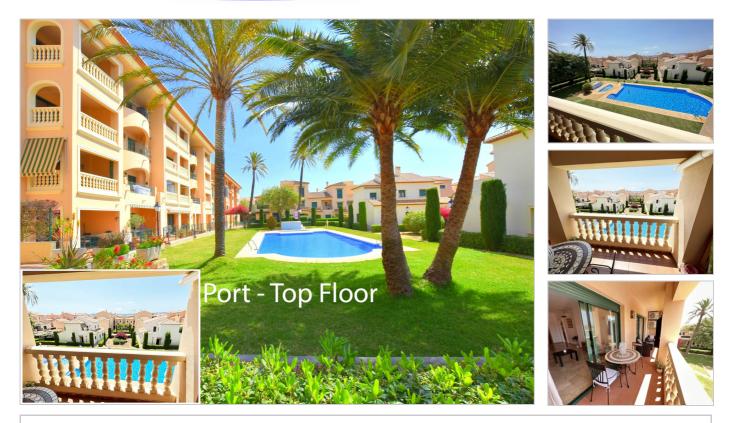

## Description

Available from October until the end of May 2026, ideal location for a winter rental holiday. Top floor penthouse apartment located in Javea port, south facing terrace with lovely mountain and views of the swimming pool and garden area, the apartment has underfloor heating and hot and cold air conditioning throughout. Wifi. Within walking distance to Javea Port and all amenities. In a well maintained complex with communal indoor and outdoor swimming pool and pretty gardens.