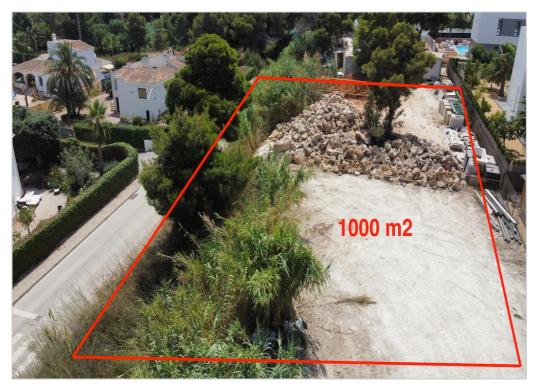

0034 865 824 482 info@123javeavillas.com www.123javeavillas.com

Javea Plot Ref 598583 €495,000

WALK TO THE BEACH Flat plot of 1000 m2 This plot of land is available in La Perla area of  $J\tilde{A}_i$  vea where you can walk to the beach and restaurants of  $J\tilde{A}_i$  vea...

## Description

WALK TO THE BEACH Flat plot of 1000 m2 This plot of land is available in La Perla area of  $J\tilde{A}_{i}$  vea where you can walk to the beach and restaurants of  $J\tilde{A}_{i}$  vea. We have also added some drawings designs from our architect of villas that can be built on this plot of land, for prices of the construction of the villa please contact us. PLOTS LIKE THIS DO NOT BECOME AVALIBLE VERY OFTEN HERE IN JÃVEA SO CLOSE TO THE BEACHES