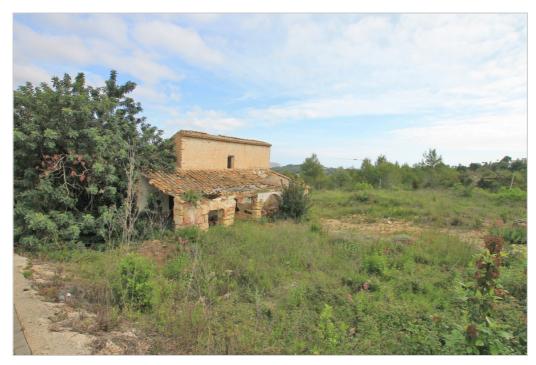

0034 865 824 482 info@123javeavillas.com www.123javeavillas.com

Javea Plot Ref 590880 €175,500

Gently sloping plot of 1.000 m2 in the quiet and established Urbanisation of Villas del Vent between Jávea and Benitachell. There is a ruin on the plot of 147m²...

## Description

Gently sloping plot of 1.000 m2 in the quiet and established Urbanisation of Villas del Vent between  $J\tilde{A}_{I}$  vea and Benitachell. There is a ruin on the plot of  $147 \text{m} \hat{A}^2$ . Due to the classification of the ruin, it is only possible to reform it, but not to extend it.