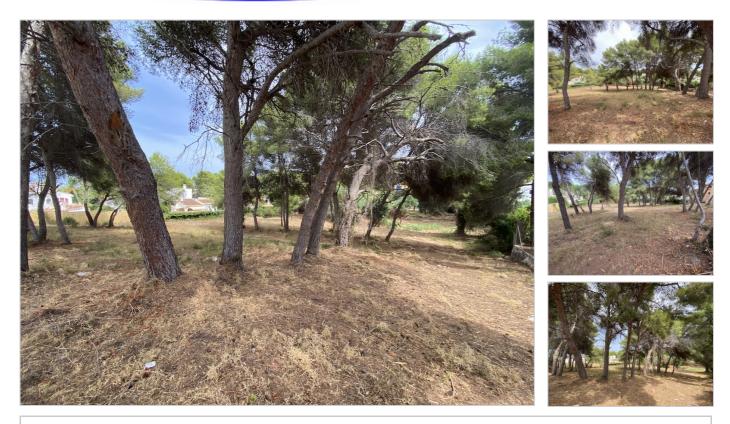

0034 966 463 108 info@123javeavillas.com www.123javeavillas.com

Javea Plot

Ref 643002 €600,000

WALK TO THE BEACH Flat plot of 3060 m2 This plot of land is available in La Perla area of  $J\tilde{A}_i$  vea where you can walk to the beach and restaurants of  $J\tilde{A}_i$  vea. You can split the plo...

## Description

WALK TO THE BEACH Flat plot of 3060 m2 This plot of land is available in La Perla area of JÃ<sub>i</sub>vea where you can walk to the beach and restaurants of JÃ<sub>i</sub>vea. You can split the plots into 3 single plots or use as one large plot and have a large villa built. PLOTS LIKE THIS DO NOT BECOME AVAILABLE VERY OFTEN HERE IN JÃVEA SO CLOSE TO THE BEACHES. FOR MORE INFORMATION PLEASE CONTACT US